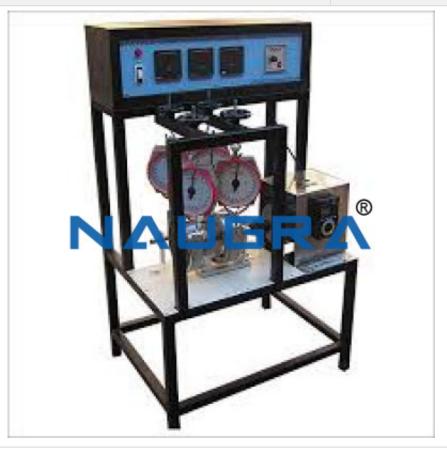

# Epicyclic Gear Train Apparatus

The trainer consists of an Epcyclic gear box coupled to a variable speed electric motor. Other end of the gear train is coupled to a brake drum for measurement of transmitted torque. One more spring balance is used to measure holding torque of the epicyclic gear train. Measuring instruments are provided for measurement of Power supplied to the motor, torque transmitted & speed.

# **Technical Specifications:**

Phone: +91-0171-2643080, 2601773 Email: sales@naugraexport.com

- Variable Speed Motor: Capacity 0.5 hp @ 15400 RPM with speed controller
- Epicyclic Gear Train: Capacity 100 N-m, Speed Ration 4:1
- Brake Drum Pulley
- Spring Balance 2 Nos.
- Voltmeter & Ammeter for Power consumption of Motor.
- Tachometer for Speed Measurement
- Base Frame: MOC M. S. Square pipes & Angles, Powder Coated
- Electric Switches & Wiring