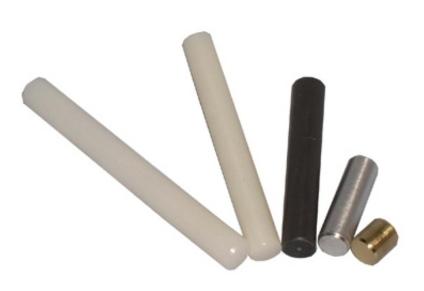

Five cylindrical objects, made of different materials with differing lengths, all have exactly the same mass and radius.

Contains five cylinders:
Brass, Aluminum, Nylon, PVC, and Polyethylene-all 1/2" in diameter and 15 g in mass.