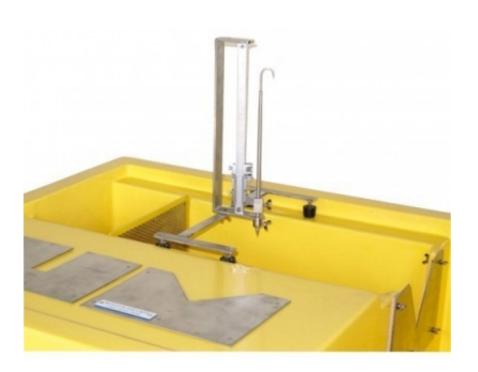

## **Technical Specification:**

Three weir plates, a rectangular notch and two vee notches, are provided.

Characteristic

s of flow over the notches can be

observed and coefficients of discharge can be determined. The plates are attached to the open channel of the Hydraulics Bench

•

Water is supplied to the channel via a discharge

diffuser

and passes through a stilling baffl

e to smooth the flow. A vernier hook

and point gauge is provided to measure the height of water level in the channel.