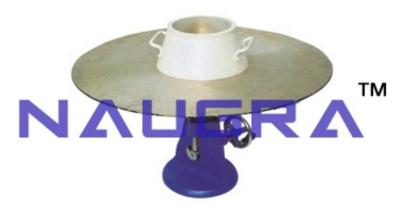

## **Product Name:**

Flow Table: for determining the flow of cement concrete For Testing Lab for Cement Testing Lab

## **Description:**

Flow Table for Cement Testing - determining the flow of cement concrete. Consists of a steel table top 76.2cm (30 inch. Dia) Finely machined. The integral cast ribs are designed for support and strength. The stand is fabricated out of cast iron and is of study construction. Holes for mounting in foundations are drilled in the base plate. The ground and hardened steel cam is designed to fit and drop the table by 12.5mm. The hand wheel makes it simple to operate the table. Supplied with one conical mould with two handles, 12cm height, having17cm. Inside Dia. at the top and 25cm inner dia. at the base. Complete with a tamping rod 16mm dia x 600mm long one end rounded.