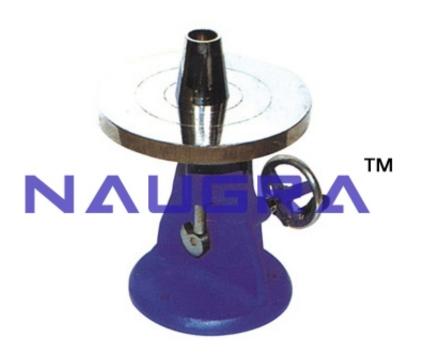

## **Description :**

Flow Table for Cement Testing - This is used for determining the workability of building limes. The flow table consists of a 30 cm dia polish steel plate with 3 engraved annular circles 7, 11 and 19cm dia. The table top is arranged for a free fall of 12.5mm by a cam action. Supplied complete with one brass conical mould, 65mm i.d. at base and 40mm i.d. at top, height of the mould 90mm.