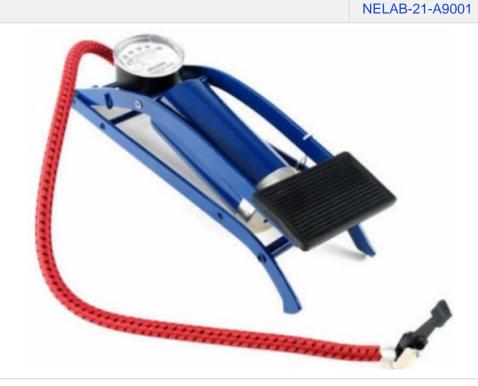

## **Description:**

Foot Pump

## **Technical Specification:**

- For use with Boyle's Law apparatus, or any other application needing manual compressed air source or blowing of air.
- A metal cylinder has an outlet tube with pressure gauge present at its one end and piston with foot.
- Pedal attached at the other end.
- Pressing the pedal down and releasing it moves the piston in and out of the cylinder, pushing the air through the flexible hose pipe, which has a standard automobile tyre valve connector at its free end.
- A set of adaptor is included to facilitate the connection of flexible hose pipe to various inlets.