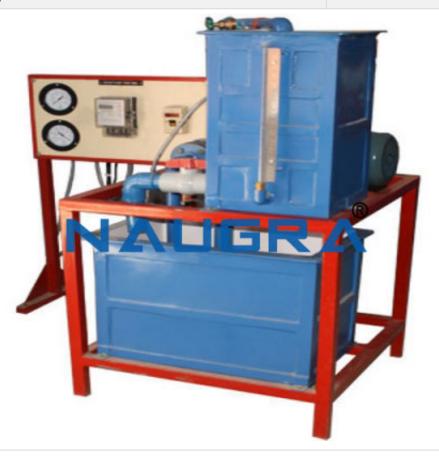

### **Description:**

Gear Pump Test Rig

The gear pump test rig is desinged for performance analysis of a hydraulic gear pump at different delivery pressures. The test rig consists of a gear pump driven by electric motor. The pump draws oil from a oil reservior & the delivery pressure is controlled by a valve.

Measuring instruments are provided to measure Suction & delivery pressure, oil flow rate & power consumption of the motor.

#### **Specifications:**

• Gear Pump: Input Power - 1 hp, Flow - 7 to 9 LPM (Max.)

• Electric Motor: 1 hp, 230 V AC

• Sump Tank: 20 Ltrs

• Oil Flow Measurement

• Pressure Relief Valve

- Digital Wattmeter
- Glycerin Filled Pressure Gauge
- Vacuum Gauge
- Hydraulic Seamless Piping with Oil Filter
- Base Frame: Made in M.S. Square Tubes, Powdercoated.