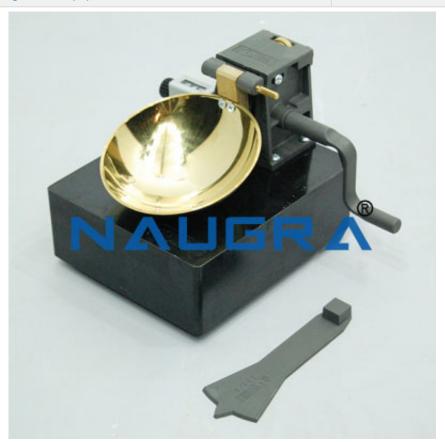

## **Description :**

Hand Operated Casagrande Equipment

**Technical Specification :** 

Hand Operated Casagrande Equipment

Use:-

Measuring the Liquid limit.

Specification:-

Hand operated on the counter.

A brass cup suspended from a carriage designed to control its drop exactly 1cm onto a hard rubber base.

Adjustable height of drop by a nut at the rear of the cup.

Casagrande grooving tool.

Rubber feet isolate base from work surface