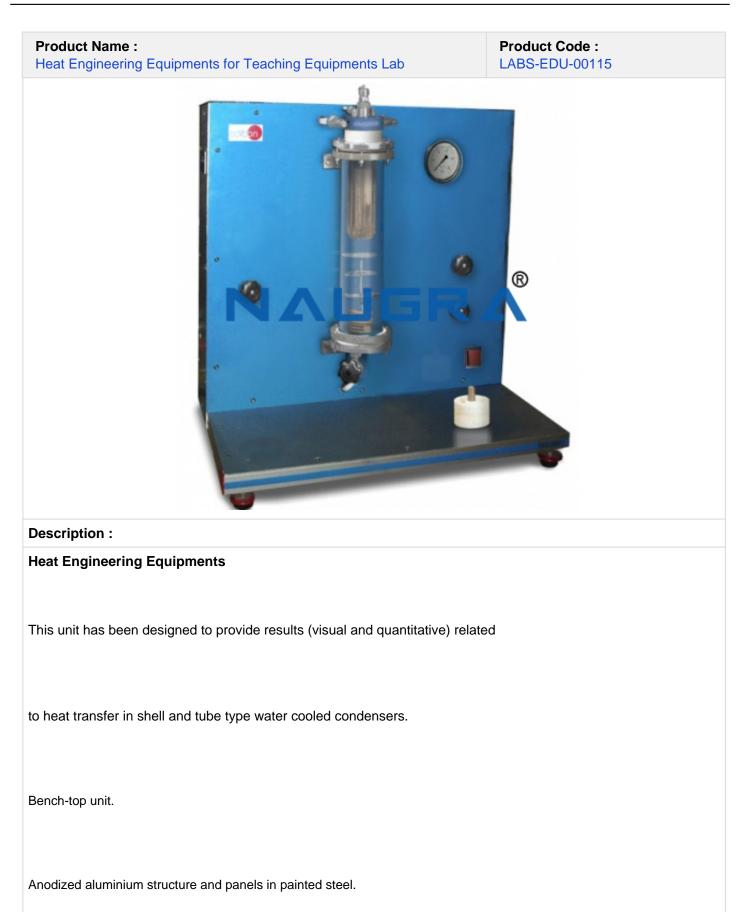

Main metallic elements in stainless steel.

Diagram in the front panel with similar distribution to the elements in the real unit.

Steam to water shell and tube condensing heat exchanger having its own 3KW

steam generator and four U tube condensers.

Three interchangeable manifolds allowing single, double or four pass operation.

Heater.

Circulating pump.

Temperature sensors to measure steam chamber and condenser inlet and outlet

temperatures.

Pressure sensor to measure pressure drop across condenser.

2 Flow sensors to measure total water flow through condenser and water flow from mains.

Pressure sensor for steam chamber pressure.

Safety elements as pressure relief valve, pressure switch etc.

The complete unit includes as well: