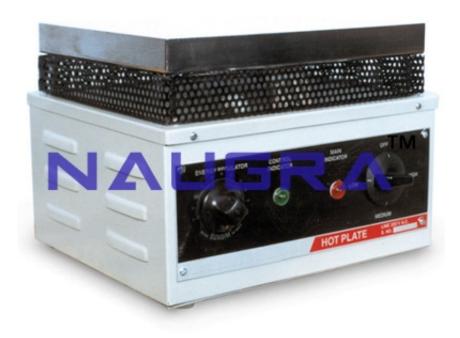

## **Description:**

Hot Plate (Rectangular) Body made of thick PCRC sheet-power coated or stainless steel (S.S.304). Top plate made of heavy C.I. or stainless steel and is fitted with the body in such a way that, the body gets minimum heat while the top plate is fully heated. Supplied complete with pilot indicating lamps, power plug and cord wire to work on 220/230 AC, Single phase. With three heat control switch and energy regulator.

Top plate size (cm)

25 X 30

25 X 40

30 X 50

45 X 60

Digital Temp. Controller with sensor in place of energy regulator control.