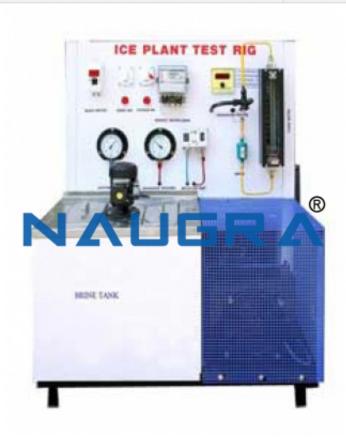

## **Ice Plant Trainer**

The Ice Plant Trainer is designed to demonstrate ice manufacturing process & to analyze Refrigeration Cycle at low temperatures. The ice plant capacity is 10 Kg/day.

### The trainer uses Hermetic

Compressor, Air Cooled Condenser, Capillary Tube & coiled evaporator immersed in brine tank. Ice cans are placed in brine tank on a steel frame. Low speed stirrer is fitted to the brine tank to maintain uniform brine temperature. Brine tank is insulated & inner tank is made of stainless steel.

## Instruments

to measure Cycle Pressure, Temperatures at different points, Power Consumption are fitted on Instrument panel. Flow of refrigerant is measured on Glass tube Rotameter fitted with calibrated scale. High & Low Pressure cutoff switch & thermostat are provided as safety devices.

#### SPECIFICATIONS:

- Compressor: Hermetically Sealed, 230 V AC.
- Condenser: Finned Copper Tube Condenser with condenser fan & motor
- Evaporator: Coiled Evaporator immersed in brine.
- Brine Tank: Insulated tank, inner tank made of Stainless Steel.
- Expansion Device: Capillary Tube
- Stirrer: Low Speed Motorized Stirrer for Brine solution
- Flowmeter: Glass Tube Rotameter for Refrigerant Flow
- Pressure gauge: 0 to 300 PSI
- Compound gauge: -30 to 150 PSI
- Temperature Sensors: Pt 100 temperature sensors 6 Nos.
- Temperature Indicator: 8 Channel Indicator with Selector Switch, Range 0-199.9 °C
- Frame: Made of M.S. Square Tubes & Sheets, Welded & Powder coated.