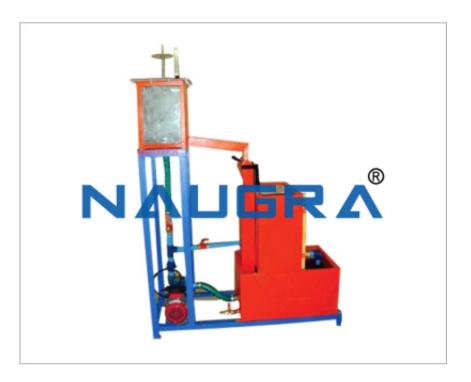

## **Technical Specification:**

The Set-up consists of two sided clear fabrication. Water is fed through a nozzle and discharged vertically to strike a target carried on a stem, which extends through the cover. A weight carrier is mounted on the upper end of the stem. The dead weight of the moving parts is counter balanced by a compression spring. The vertical force exerted on the target plate is measured by adding the weights supplied to the weight pan until the mark on the weight pan corresponds with the level gauge. A total of two targets are provided a flat plat and a hemispherical cup.

- UTILITIES REQUIRED: -
- Water Supply & Drain
- Electricity Supply: Single Phase, 220 VAC, 0.5 kW

- TECHNICAL SPECIFICATION: -
- Test Plates : Material Brass (2 Nos.)
- 1. Flat Plate 2. Hemispherical Cup
- Ø Nozzle: Material Brass
- Ø Stainless Steel Chamber : Having of opposite sides made of glass
- Ø Water Circulation : FHP Pump, Crompton / Sharp make
- Ø Flow Measurement : Using Measuring Tank with Piezometer, Capacity 40 Ltrs.
- Ø Sump Tank : Capacity 60 Ltrs.
- Ø Stop Watch : Electronic
- Ø Control Panel: On / Off Switch, Mains Indicator etc.
- Ø The whole Set-up is well designed and arranged in a good quality painted Structure, Civil Engineering Laboratory Equipments Suppliers, Mechanical Engineering Laboratory Equipments Suppliers
  - , Engineering Teaching Aids, Models Equipments Theory of Machine Lab Suppliers, Hydraulics Laboratory Equipment and Apparatus