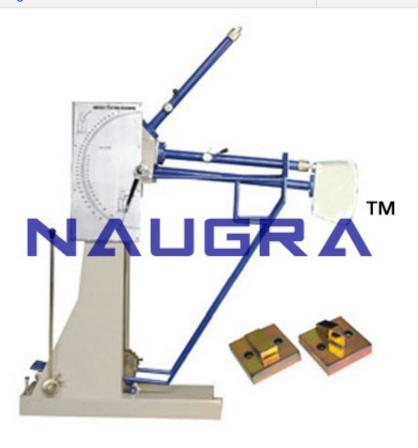

Phone: +91-0171-2643080, 2601773 Email: sales@naugraexport.com

**Product Name:** 

Impact Tester For Testing Lab for Metal Test Lab

**Product Code:** 

MTM-E1001

## **Description:**

for Metal Test - Designed for conducting CHARPY, 1Z0D and IMPACT TENSION Tests. The impact energy absorbed

by the specimen during rupture is measured as the difference between the height of drop before rupture and the height of rise after rupture of the test specimen and is read on the dial scale.

## **SALIENT FEATURES:**

Release of Pendulum by Hand operation

Safety guards for Protection

Braking Arrangement provided to arrest the swing of pendulum after specimen rupture