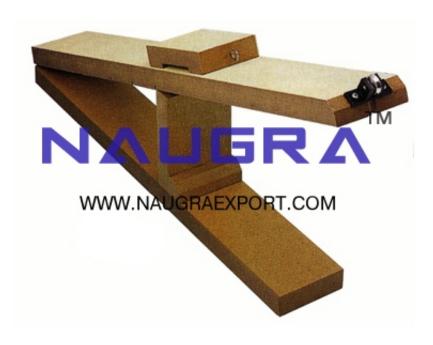

Phone: +91-0171-2643080, 2601773 Email: sales@naugraexport.com

**Product Name:** 

Inclined Plane Simple for Physics Lab

**Product Code:** 

PMCH-0028

## **Description:**

Simple, hardwood comprising, cut-away base to allow cord to hang freely and hinged plane  $60 \times 7.5$  cm. with aluminium pulley 28 mm. diameter, and stepped lower face to accommodate wood block for setting at angles between 24 and 45 deg. Approximately with cylindrical metal roller and scale pan.