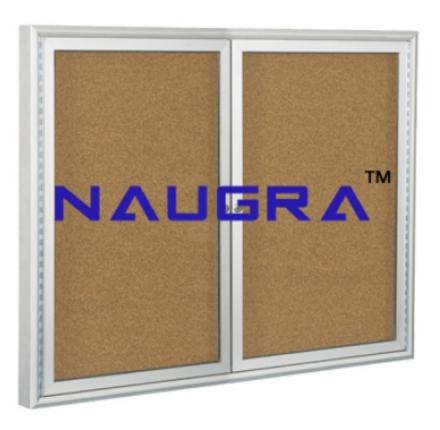

## **Product Name:**

Indoor Enclosed Aluminum Bulletin Boards 2 Doors for Whiteboard Lab

## **Description:**

Indoor Enclosed Aluminum Bulletin Boards 2 Doors - 2 Door Enclosed Aluminum Bulletin Boards consist of a lockable cabinet that

protects the messages and announcements you tack on the natural cork posting surface. Choose from a number of different sizes for your church, school, restaurant, or office and reach a larger audience on a broader level. Corners are neatly mitered and assembled with heavy-duty reinforcements and fasteners. Includes lockable doors, acrylic safety glass windows, continuous hinges, concealed mounting brackets, and natural pebble grain cork surfacing. Frames have a satin anodized finish.