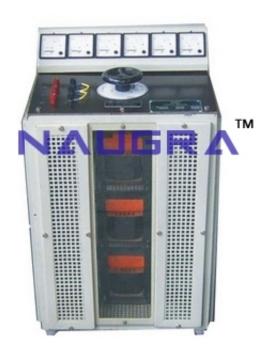

## **Description:**

Inductive Load Bank for Electrical Lab for Electric Motors Teaching Labs - This Model is an educational model suitable for demonstrating to students the complete know of the Basics, Loading provided in steps, Study of Efficiency & Maintenance of these Loads packaged in small rating. Students can make connections of their own with the help of the terminations provided.

Technical Specs:

Power ratings available: 1KW / 2KW / 5 KW / 10KW

Voltage Primary: 440V AC 3Phase/ 220V AC Single phase /220V DC

Enclosed in cabinet with Steps provided for loading, meters provided for each phase & terminations brought out

on Banana terminals List Of Experiments:

Calculation of total resistance

Change of resistance on load

Efficiency evaluation

Study of losses

Basic Overhauling Know how