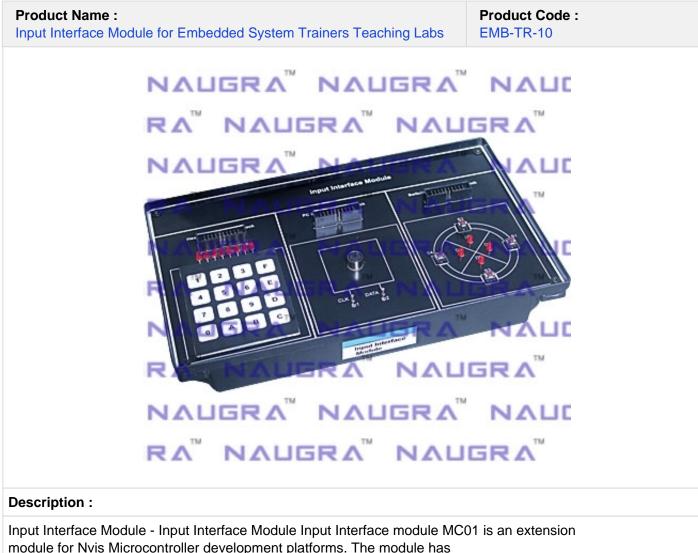

module for Nvis Microcontroller development platforms. The module has been designed for students and practicing engineers to gain invaluable practical experience on the principle and applications of microcontroller. The object is to have a clear understanding of how input peripherals are interfaced and controlled with microcontroller. Input Interface module, MC01 has input and output terminals for connection to external real world applications. Matrix keypad controlling is shown with the help of LEDs

4 x 4 matrix keypad interface

ASCII keyboard interface

Four input sensing switch interface

PC based programming

Expansion connectors for plug in with Microcontroller unit and prototyping area

Every pin is marked in order to make the work easier

Input/Output & test points provided on board