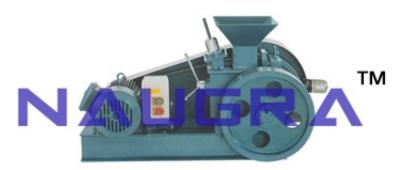

## **Description:**

Jaw Crusher for Aggregate Testing - Designed to speed up crushing of Aggregates, Ores, Mineral, Coal and Similar Materials. Compact and rugged for laboratory and small production units. Manganese steel jaws adjustable up to 6mm opening. 250kg materials can be crushed in approx eight hours. Supported with strong steel frame. Suitable for operation with 440 V, Three Phase A.C. Supply