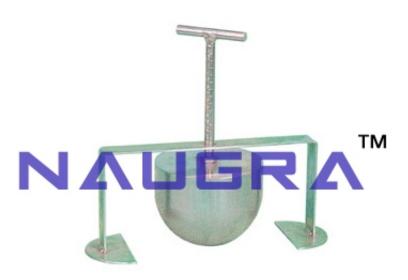

## **Description:**

KELLEY Ball Penetration Apparatus for Concrete Testing - The apparatus is used to determine the workability of Portland cement & concrete. The Kelly ball test is considered to be simple and much faster than the slump test. Twice the Kelly ball reading approximately equals the slump. It consists of a cylinder with a ball shaped bottom and handle, together weighing 15 kg. A strip frame, guides the handle and serves as a reference for measuring the depth of penetration. The handle is graduated in mm. Penetration can be recorded to the nearest 0.5mm.