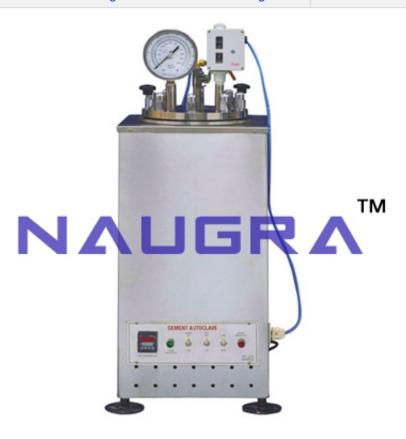

## **Description:**

Laboratory Cement Autoclave for Cement Testing - he autoclave is suitable for conducting accelerated soundness tests on cements or the autoclave expansion test requiring constant steam pressure with the correspondent constant pressure. It consists of a stainless steel cylinder with a welded heat insulated metal housing attractively finished. The attached control unit encloses a sensitive pressure regulator and pressure gauge. Power switches and pilot lights for controlling the electric heating units. Inside chamber dimensions 10.5 cm diameter x 40.5cm height suitable for operation on 230 V, 50 Hz Single Phase A. C. supply. Supplied complete with test bar holder, special rack to hold specimens above water level in the autoclave and in a vertical position to expose them in the same manner. A Digital PID Controller is fitted for controlling the desired temperature.