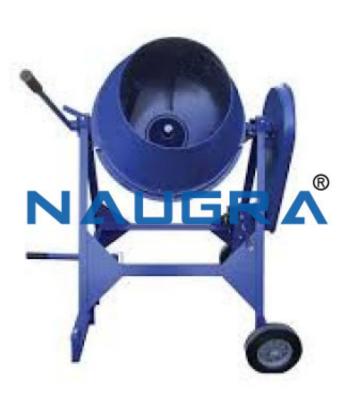

## **Technical Specification:**

Laboratory Concrete Mixer

Specification:-

The Laboratory Concrete Mixer is used for preparing Mix Design of Concrete.

It consists of a steel vessel of 55/110 Litres capacity, mounted on a frame.

Phone: +91-0171-2643080, 2601773 Email: sales@naugraexport.com

| The vessel is rotated at 20-22 RPM with the help of a motor and a pulley arrangement.                    |
|----------------------------------------------------------------------------------------------------------|
| The vessel of laboratory concrete mixer can be titled to any angle by a hand wheel and counter weight.   |
| This facilitates mixing and discharge.                                                                   |
| Blades are provided inside the vessel to mix the material thoroughly.                                    |
| The large pulley wheel facilitates manual rotation of the drum during the power failure.                 |
| The drum, pulley wheel, and motor, etc, are mounted on a steel frame in these laboratory concrete mixer. |
| The concrete mixer is fitted with ½ HP motor.                                                            |
| Suitable for Operation on 220V, Single Phase, 50Hz, AC Supply                                            |
|                                                                                                          |