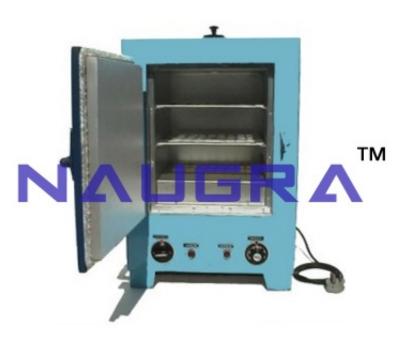

## **Description:**

Double walled, with inner and outer chamber made of mild steel sheets. Mineral glasswool is used for insulation, in-between the two chamber walls. Door is insulates with brass hinges and ball catch lock. Adjustable ventilation is provided. Heating elements, made of Nochrome 80/20, are places at the bottom of the chamber. Temperature is controlled with the help of a capillary thermostat. 3-heat switch is provided for power saving. Ovens are electrically operated at 230 Volts, AC, Single Phase, 50 Hz supply

Laboratory Ovens are also available with complete stainless steel chamber, forced air circulation and digital temperature controller.

Chamber Size (in cms) (HWD): 30 x 30 x 30

No. Of Shelves: 2 Input Power: 650 Watts