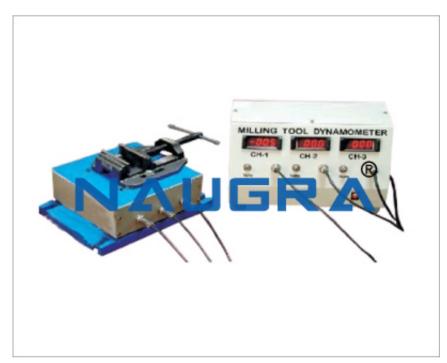

## **Description :**

Lathe Tool

# **Technical Specification :**

This is a strain gauge type two component lathe tool dynamometer designed to measure vertical and horizontal forces on the while orthogonal cutting process. The unit is in two parts one is mechanical sensing unit or tool holder, which can mounted on the top of the Ross slide after removing swivel base and compound slide of a lathe and digital force indicator. With this Dynamometer student can study the change in these forces by varying Speed, Cut and Feed.

## Scope of Supply:

- Mechanical sensing unit or Tool Holder with string gauges. With H.S.S. tool of 1/2 " size.
- Control panel housing digital force indicator to measure two forces simuletensiously, balancing potentiometers, connoting cable.
- Necessary switches, fuses and polycarbonate front plate. Range o to 500 Kg.
- Centre Height, P.C.D.of clamping bolt size, clamping Bolt size. Three component lathe tool dynometer is also available, Civil Engineering Laboratory Equipments Suppliers, Mechanical Engineering Laboratory Equipments Suppliers