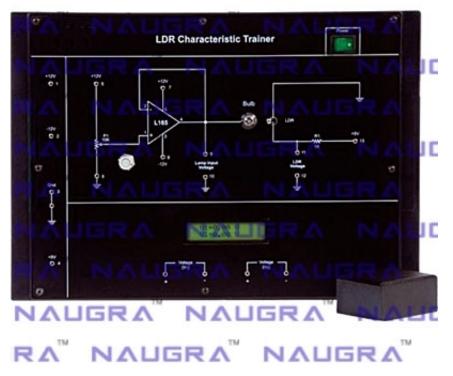

#### **Description :**

LDR Characteristics - LDR Characteristics - LDR Characteristics Trainer is a compact, ready to use experiment board. Light dependent resistor is a resistor whose resistance decreases with increasing incident light intensity. LDRs are very useful especially in light sensor circuits. Normally its resistance is very high. NV6536 is useful for students to understand the characteristics of LDR. It can be used as stand alone unit with inbuilt DC power supply. Users can read Lamp input voltage and LDR voltage on LCD display. Student can also learn the application of LDR and its working principle.

Unique and Compact design

Stand alone operation

Simple representation of LDR Characteristics

Microcontroller based LCD Display