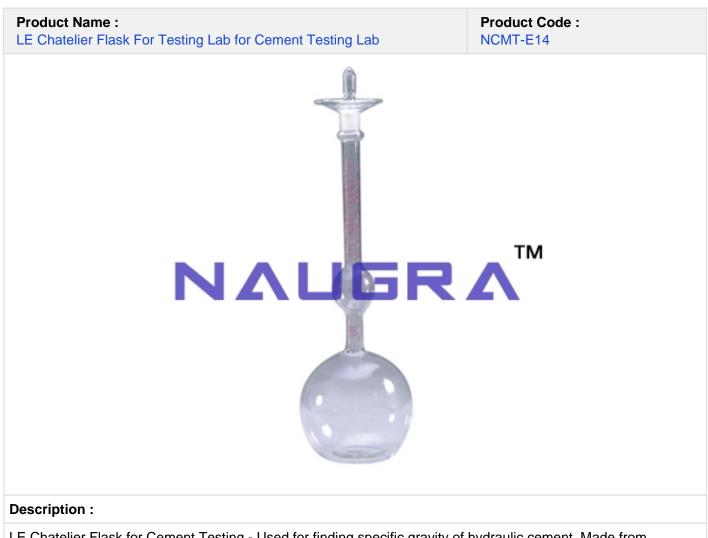

LE Chatelier Flask for Cement Testing - Used for finding specific gravity of hydraulic cement. Made from Borosilicate glass. The flask is 243mm in total height, having a bulb of 90mm dia of 250ml approximate capacity. The long neck of the flask has at top a funnel of 50mm dia in that fits a ground glass stopper. The neck has overall 11mm i.d. upper portion is graduated from 18ml to 24ml with 1 ml graduation. Just at the bottom of the neck 1 ml capacity is marked in between there is 17 ml capacity bulb.