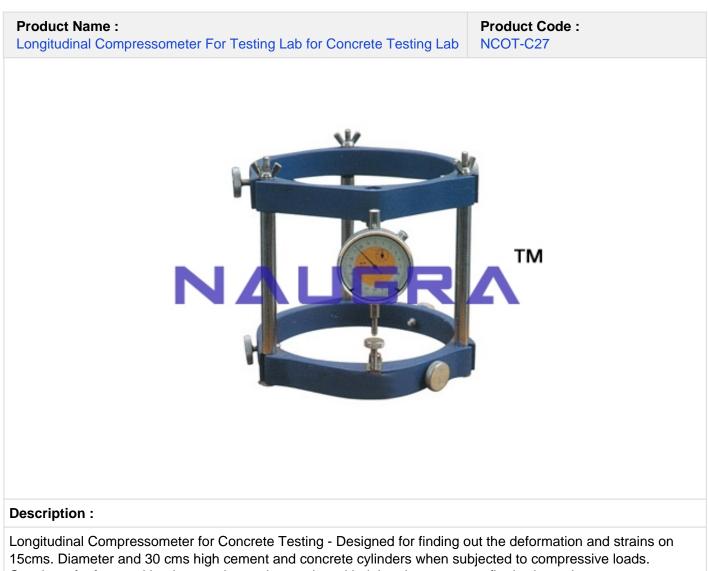

15cms. Diameter and 30 cms high cement and concrete cylinders when subjected to compressive loads. Consists of a frame with a bottom ring and a top ring with tightening screws to firmly clamp the compressometer over the cylinder. A dial gauge .002mm x 5mm is mounted on the upper ring and the tie of the dial gauge rests on an anvil. The zero on the dial gauge can be set by adjusting the anvil screw. Supplied in a wooden carrying case.