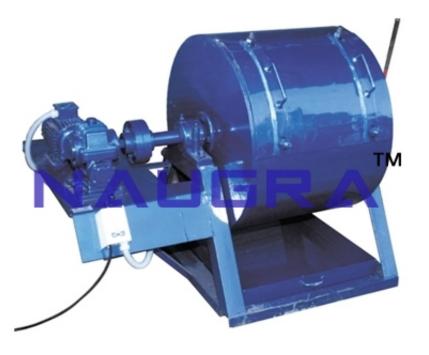

## **Description :**

Los Angeles Abrasion Testing Machine 1HP for Aggregate Testing - Los Angeles Abrasion Testing Machine is used for determining the resistance to wear of small size coarse aggregates and crushed rock. The abrasion testing machine consists of a Closed hollow cylindrical steel drum rotating around its horizontal axis on ball bearing units mounted on a sturdy base framework at a speed of between 30-33 rpm. Supplied complete with subtracting revolution counter to preset the number of revolutions, a sample collection tray for removal of the sample on completion of testing and set of 12 abrasive charges.

The los angeles abrasion testing machine is fitted with 1 HP Motor. Suitable for Operation on 440V, Three Phase, 50Hz, AC Supply.