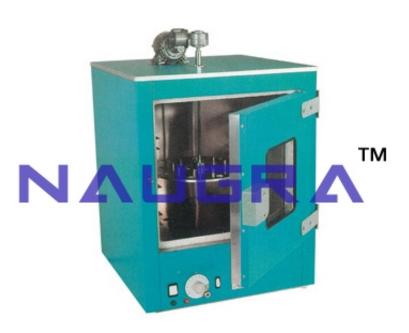

## **Description:**

Loss on Heating(Thin Film Oven) for Bitumen Testing - This dual purpose oven is designed to determine the loss in weight of bitumen and flux oils (Loss on Heating test) and the effect of heat and air on asphaltic materials (Thin Film test). The unit is heavily insulated and has a double glass door for viewing the test chamber thermometer and samples. Temperature is controlled at 163 C  $\,^1$  C by means of a variable temperature controller and thermostat. Two rotating platforms are supplied with each oven: One accepts 9 standard penetration cups for the loss on heating test, the other accepts two 140mm diameter test pans for the thin film test. The platforms are rotated at 5 to 6 rpm by an external motor. Chamber dimensions 350 x 350 x 350mm (length x width x height)