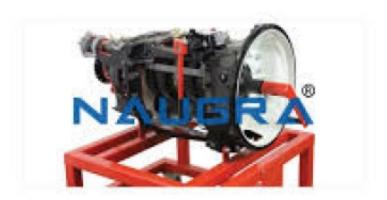

## **Description:**

Manual transmission, Sectioned Trainer, technical teaching equipment for engineering

- \* The Training system is for demonstrate the operation of manual transmission,
- \* Supplied with workshop/ service manual.

## Specifications:

- \* Original manual transmission type
- \* Drive type : Rear wheel drive
- \* Gearbox: 5 speed (4 forward + 1 reverse)
- \* Carefully sectioned all internal gears and shifting mechanisms are clearly visible.

Phone: +91-0171-2643080, 2601773 Email: sales@naugraexport.com

- \* All sectioned areas are painted and color coded for easy identification of parts.
- \* Transmission can be rotated by means of a hand crank and gears shifted via the gear shift lever.
- \* The unit is mounted on to a sturdy pedestal floor stand that equipped with castor wheels for mobility.
- The Unit is consist of recondition and/ or brand new parts.
- Model OT 401A with 5 forward + 1 reverse also available