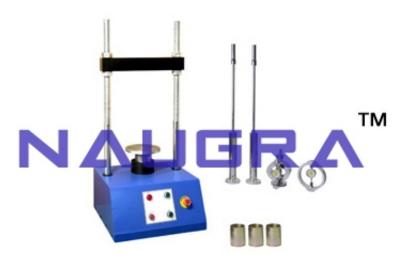

## **Description:**

Marshall Stability Test Apparatus for Bitumen Testing -

- It consists of body housing, a geared screw jack and motor drive mechanism suitable for operation on 230 V, 50Hz, Single Phase, A.C. supply. Robust Construction 50KN capacity, Rate of travel 50.8mm/min, Safety cut-off switch.
- MARSHAL LOAD FRAME 1No.
- Breaking Head Stability Mould, with a dial gauge ( having 25mm travel and 0.01mm least count), for flow measurement 1 No.
- Compaction Mould, Steel cylindrical 3 Nos.
- Base Plate 3 Nos.
- Extension Collar 3 Nos.
- Compaction Pedestal, Manual Operation, Comprising a steel plate capped on a wooden post. A Mould Clamp is fitted to the top of the plate. 1Nos.
- Compaction Hammer, for use with compaction Pedestal and Mould, weight 4.5 kg with a free of 457mm. 2 Nos.
- Load Transfer Bar 1 No.