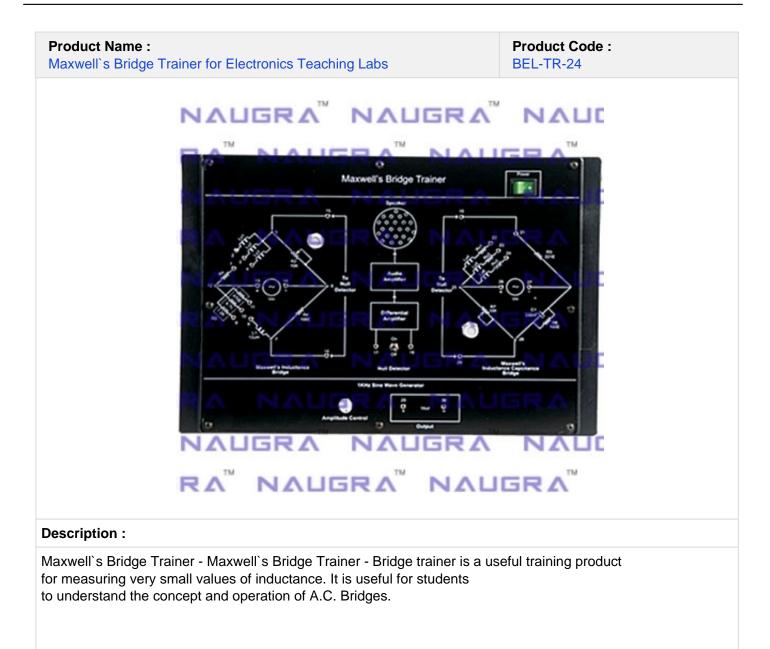

This product has an on board null detection circuit with differential amplifier, audio amplifier and speaker. A 1 KHz sine wave generator is provided with amplitude variation facility

Illustration of both Maxwell's inductance bridge and Maxwell's inductance-capacitance bridge on a single board

Inbuilt 1 KHz sine wave generator with variable amplitude

Null detector with audio amplifier and speaker