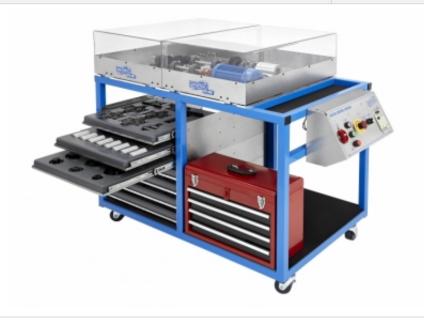

## **Description:**

Mechanical Power Train Demo Unit Trainer, technical teaching equipment for engineering

This unit features a sectioned engine with manual transmission that is connected to an axle/drive system. The system is motorized and ideal for showing the operation of the engine, clutch system, transmission and rear axle. The method of power transmission from the engine to the wheels may be clearly seen. Gears can be shifted and the output observed on the rear or front axle drive wheels.