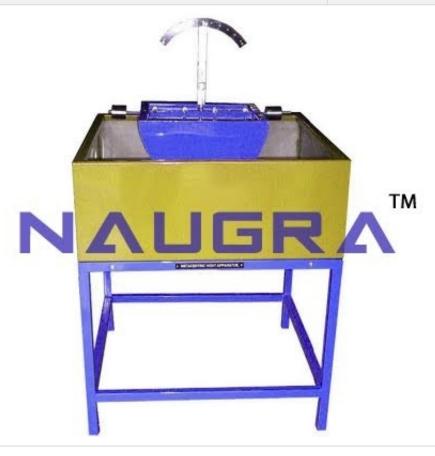

# Metacentric apparatus, technical teaching equipment for engineering

Our organization holds specialization in the manufacturing, trading and exporting of high quality **Metacentric apparatus**.

This apparatus is manufactured under strict supervision, using finest quality raw materials that have been sourced from authentic vendors. Offered apparatus is appreciated around the globe for accurate measurement, simple functionality and longer function life.

# **Technical Specifications:**

- Size:
  - 300x300 mm (approx.) with a Horizontal Guide Bar for aliding weight and Removable Strips, Graduated arc with Pointer with moveable hanger And set of weights
- Water Tank Size: 550 x 500x 400 mm (approx.)
- Front Window of Tank: Made of Glass/Perspex
- Instruction Manual: An english instruction manual will be provided along with the Apparatus
- Tanks Material: Stainless Steel