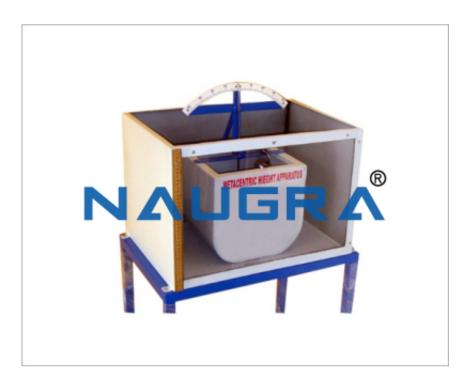

## **Technical Specification:**

A pontoon is allowed to float in a small tank having a transparent side. Removable steel strips placed in the model for the purpose of changing the weight of the model. Displacement of weight is measured with the help of a scale. By means of a pendulum (consisting of a weight suspended to a long pointer) the angle of tilt can be measured on a graduated arc.

For tilting the ship model, a cross bar with two movable hangers is fixed on the model. Pendulum and graduated arc are suitably fixed at the center of the cross bar. A set of weights is supplied with the apparatus.

## • EXPERIMENTS:-

• Determination of the Metacentric height and position of the Metacentric height with angle of heel of ship model.

Phone: +91-0171-2643080, 2601773 Email: sales@naugraexport.com

•

•

- TECHNICAL SPECIFICATION: -
- Pontoon: Size 300 x 150 mm (Approx.) with a Horizontal Guide Bar for aliding weight.
- Material : Stainless Steel Pontoon
- Water Tank : Size 600 x 400 x 400 mm (Approx.)
- Front Window of Tank : made of Glass/Perspex
- A set of weights is supplied with the apparatus.
- The whole Set-up is well designed and arranged in a good quality painted Structure