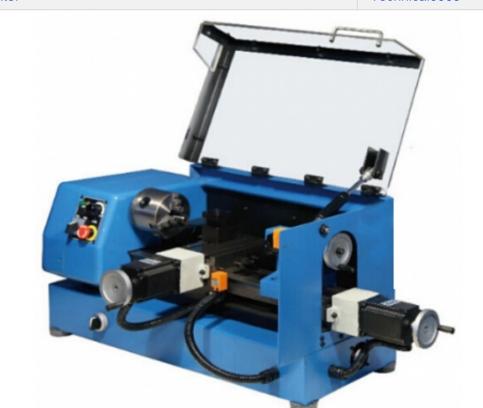

## **Description :**

Micro CNC Center

## **Technical Specification :**

Micro CNC Center What makes our organization truly unique is the fact that we hold expertise in the manufacture and supply of Micro CNC Center. We have huge stock of these micro cnc mills. The end milling capacity is 16 mm and cross axis of 220 mm. These are designed to run efficiently on the windows operating system and have excellent interface. The sturdy nature of these micro cnc mills is responsible for its wonderful quality and long lasting performance. Last but not the least, these micro cnc mills are able to last long. Features: Inbuilt mechanism Return orientation precision is 0.015 Spindle speed lies in the range of 0-2000 rpm Application Area: Used with windows operating system Specifications: Model Unit Return Orientation Precision 0.015 mm Spindle taper MT# 3 Spindle speed 0-2000 rpm End milling capacity 16 mm Headstock travel (Z) 180 mm Cross axis (X) 220 mm Longitudinal axis (Y) 100 mm Spindle rotary angle -45 o +45 o Output power 350 W Spindle speed Low range:0-1100 RPM High range:0-2500 RPM Max drilling/milling capacity 13 mm T-Slot 12 mm Ball Screw 16 mm Step Motor Nema 23 Home Switch