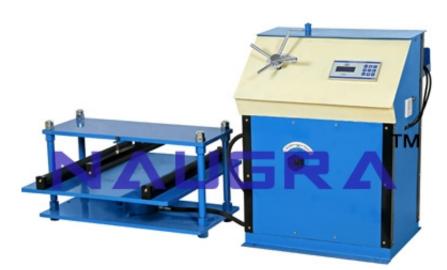

## **Description :**

MOR Testing Machine - The machine consists of a load frame and motorized pumping unit. The lower platen has two rollers, the distance between which is adjustable. The upper platen has also roller. Micro-processor based Digital Load Indicator to indicate applied load is fitted in the Pumping unit. The Pumping unit is separate electrically operated, housed in a cabinet. On/Off switch and a slow/fast lever to control rate of loading are fitted on the front panel of the pumping unit. A micro switch and relay fitted inside the Digital Load indicator to protect the unit from over loading.

Max. Tile size 660 X 660mm Direct reading of total applied load in KN Direct reading of Flexural strength in N/mm2 - No calculation required Peak hold facility RS 232 interface (Optional - at extra cost) Direct analytical reports on computer (Optional Auto generation of load/time graph. (Optional) Overload safety cut out Password protected Calibration to prevent Un authorized manipulation Tyupe of Pumping: Electrical Locading Range: 100 KN Least Count: 0.1 KN Optional Accessories at extra cost: PC link software Wireless PC link software