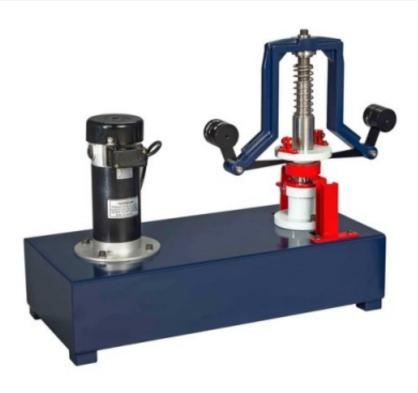

## **Description:**

The unit consists of a main spindle driven by a variable speed motor. Three different governor assemblies can be mounted over the spindle. A with pointer measures the lift of the governor.

Students can calculate characteristics of governor at and compare their performance viz. Sensitiveness, stability, governor effort etc.

Specifications:

Governor assemblies - Hartnell, porter & propel governor assembly one each with rotating weights.

Variable speed FHP D.C. motor to drive the main spindle,

Sliding weights for porter & proell governor.

Scale & a pointer to measure governor lift.

Spring & Spring compression adjustment arrangement.

A technical manual accompanies the unit. Services required: 230V, 5A, AC supply connection.