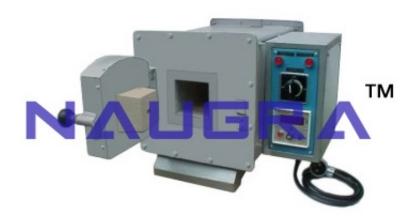

## **Description :**

Muffle Furnace -Outer body is made of thick Mild Steel. Furnace is lagged with ceramic wool and hysil blocks for insulation. Heaters are made of 80/20 Nichrome wire, uniformly wound on the muffle. A safety thermal fuse is provided to fuse of when the temperature exceeds the set temperature. Mild steel control box is fitted on the right side of the furnace. It consists of indicating lamps, On/Off switch, contactor and digital temperature controller along with Cr/Al thermocouple sensor. Chamber Size: 4" x 4" x 9" (HWD) Maximum Temperature: 950oC Working Temperature: 930oC

Type Of Control: Digital Temperature Controller

Input Power: 1.6 kW Input Supply: 230 V Single Phase AC, 50 Hz.