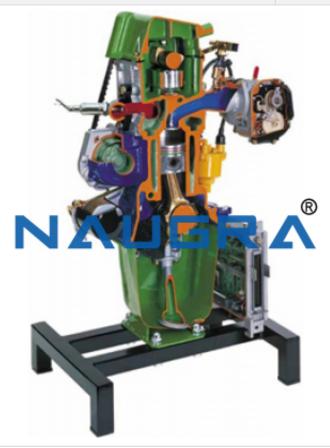

### **Technical Specification:**

Built using original parts, technical teaching equipment for engineering

- , this single-cylinder model reunites all the main parts making up a modern petrol engine with multipoint electronic injection and ignition-integrated control unit. Special care has been taken with the cutaway views of the electro-injector, throttle body, control unit and LAMBDA probe.
  - Overhead camshaft (OHC)
  - · Toothed belt timing
  - Cartridge oil filter
  - · Centrifugal water pump
  - Air temperature sensor
  - Throttle potentiometer

Phone: +91-0171-2643080, 2601773 Email: sales@naugraexport.com

- Idling adjustment motor
- Ignition coil
- LAMBDA probe