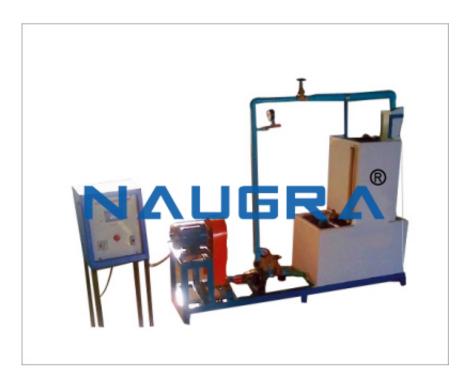

## **Technical Specification:**

The Set-up is designed to study the performance of Multi Stage Centrifugal Pump. The Set-up consists of a Multi Stage Centrifugal Pump coupled with DC motor & drive, supply tank, measuring tank & pipe fittings for closed loop water circulation. There are 2 separate pumps connected to DC Motor and drive and can be connected in series and parallel to stimulate different combinations. Pressure and Vacuum Gauge are connected on delivery and suction side of each pump for the purpose of measurement. Swinging Field Dynamometer arrangement for direct torque measurement using dial type spring balance is made for individual pump. The flow rate of water is measured using measuring tank and stop watch provided.

## **TECHNICAL SPECIFICATIONS: -**

- Pump (2 Nos.): Kirloskar, Capacity 1 HP Speed 2800 RPM (max.) Head 12 m (max.)
- Drive : DC Drive along with non-contact type Digital RPM Indicator
- Supply Tank: Capacity 150 Ltrs.
- Measuring Tank: Capacity 100 Ltrs. fitted with Piezometer Tube & Scale
- Piping: GI / PVC
- Stop Watch : Electronic
- Control Panel: With required electrical instrumentation

The whole Set-up is well designed and arranged in a good quality painted structure, Civil Engineering Laboratory Equipments Suppliers, Mechanical Engineering Laboratory Equipments Suppliers

Phone: +91-0171-2643080, 2601773 Email: sales@naugraexport.com