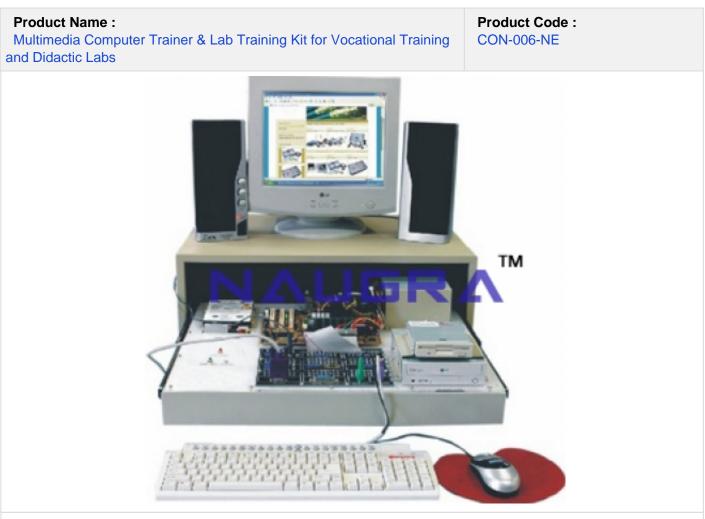

## **Description :**

Equipment for Education, Engineering and Vocational Training - Multimedia Computer Trainer, Multimedia Computer Trainer Kit - MULTIMEDIA COMPUTER TRAINER This trainer provides training of hardware and software theory of a based on Intel Celeron CPU with experiments on 98 & XP. Practical experience on this board carries great educative value for Science and Engineering Students.

## FEATURES

The Different circuit boards of PC/AT Computer are exposed on a PCB.

Troubleshooting and fault finding procedure explained in details.

Artificial fault creation facilities are provided by the switches.

About more than 60 faults can be demonstrated at a glance.

Easy measurement of voltage and observation of waveforms. The typical voltages and waveforms are provided. An Exhaustive and Skilled oriented comprehensive instructional manual with complete theory explanation. SPECIFICATIONS