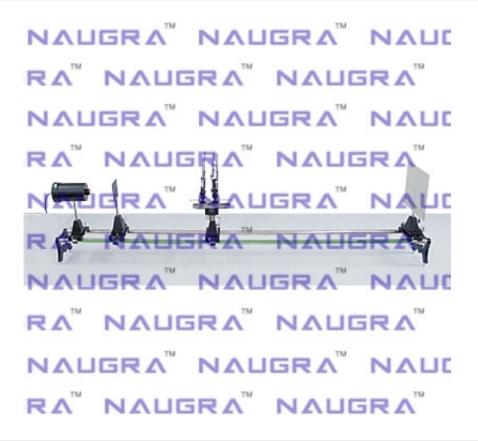

## **Description:**

Nodal Slide Assembly Setup - A comprehensive and self contained optics system. A complete system with a Light Source, Bench and all other accessories. Nodal Slide Assembly Setup - A comprehensive and self contained optics system.

Α

complete system with a Light Source, Bench and all other accessories.

Nodal Slide Assembly Setup is useful for accurate measurement of focal length of convex lens and for combination of convex lenses. It consists of incandescent light source, cross slit, movable circular mirror and nodal slide assembly. The Nodal slide assembly is provided with angular and linear movement along with graduated linear and circular scale. This setup also helps the students to understand the basic property of lens like focal point, nodal Point, principal axis, centre of curvature etc.

A comprehensive and self contained optics system

A complete system with a Light Source, Bench and all other accessories

Sliding uprights

Phone: +91-0171-2643080, 2601773 Email: sales@naugraexport.com

40W incandescent lamp Light Source