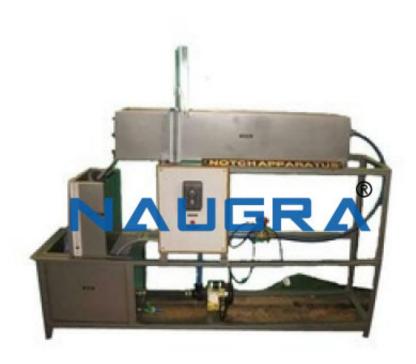

#### Notch

Apparatus is designed for study of flow measurement in open channels using notches & calibration of notches. The set-up consists of a Open Flow Channel, rectangular in cross section. Water enters from one end of the channel & at the other end a notch is fitted. The water flows over the noth section & drains into measuring tank. A hook gauge is provided to measure the level of water over the notch.

#### Water

is supplied from the sump tank by centrifugal pump & measuring tank is provided to measure the water flow rate. The entire setup is mounted on a strong steel frame. By comparing the theoretical & measured flow rate, the discharge coefficient for notch can be determined.