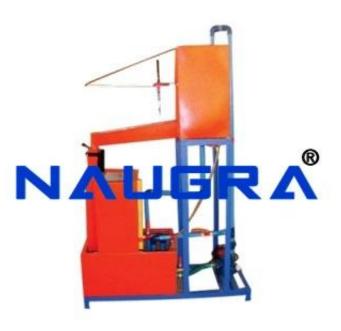

### **Technical Specification:**

An orifice is an opening made in the side or bottom of tank, having a closed perimeter, through which the fluid may be discharged. A mouthpiece is short tube fitted to a same size circular opening provided in a tank so that fluid may be discharged through it. Orifice and mouthpiece are used to measure the rate of flow of liquid. The apparatus is designed to measure the co-efficient of discharge of orifice & mouthpiece.

The apparatus consists of a supply tank, at the side of which a universal fixture for mounting orifice or mouthpiece is attached. A centrifugal pump supplied the water to supply tank. Head over the orifice/mouthpiece is controlled by a by pass valve provided at pump discharge. A measuring tank is provided to measure the discharge. A gauge for measuring X and Y co-ordinates of jet from the orifice is provided, which is used to calculate Cv of orifice.

#### **SPECIFICATION: -**

- [1] Supply Tank 0.4 X 0.3 X 0.5m height
- [2] Orifice 8mm and 10 mm.

Phone: +91-0171-2643080, 2601773 Email: sales@naugraexport.com

- [3] Mouthpiece
- (a) LID = 4
- (b) L/D = 1
- (c) Bordas mouthpiece.
- (d) Convergent mouthpiece.
- [4] X-Y gauge for orifice jet co-ordinates.
- [5] Measuring tank of suitable capacity OR a calibrated water flow meter.
- [6] Sump tank of suitable capacity.
- [7] 0.5 HP pump with valve.