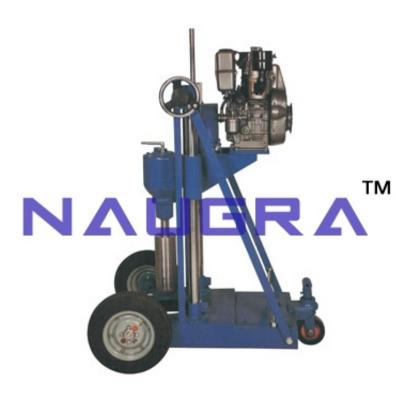

## **Description:**

The Pavement Core Drilling Machine for Bitumen Testing - Diesel engine powered road building drill has been designed specifically for the purpose of drilling test cores from or holes in, Roads, Airport Runways, Bridges etc. The Machine comprises of two vertical support columns, which carry the Drill head/Engine assembly with the help of screwed spindle. The 5 HP diesel engine with pulley mechanism works with minimum vibrations. The double precision bit advances with screwed spindle, which provides a constant, accurate drill pressure, minimum core chipping & long bit life. The complete assembly is supplied on a rigid metal base with leveling facility and is suitable for vertically down coring applications only.

Bit Diameter: Varying from 25mm to 150mm

Maximum depth of core: 700mm Drill Speed: 475 & 800 R.P.M. Guide Shafts: 50mm dia Screwed Spindle: 20mm dia

Water Tap: 12mm
Drill Wrenches: Included
Water Tank: Optional