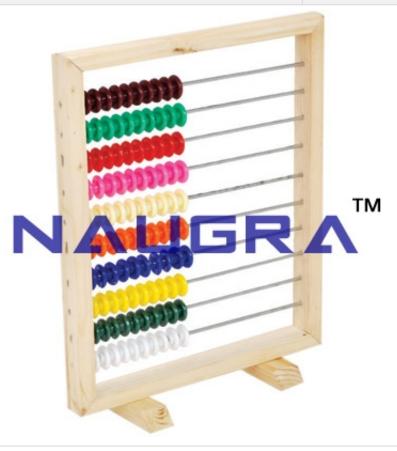

## Frame Abacus (wooden) With Beads

This wooden Abacus with 10 wire and 10 beads in each wire in 10 different color beads is a "calculator" that teaches math skills, pattern and color recognition, and more! Fun activity ideas included. Incredible value and superior craftsmanship characterize this childhood favorite. Brightly colored, smooth-sanded pieces help build early shape, color and size differentiation skills.

## Counting Abacus (wooden) With 55 Beads

This is simple wooden frame abacus with 10 wire, 1st wire contains 1 bead and 10th wire contain 10 beads in ascending order. This abacus can be used in elementary classes to teach counting.