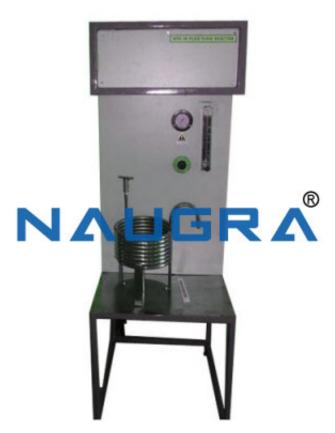

## **Description :**

**Plug Flow Reactor** 

### **Technical Specification :**

In an ideal Plug Flow Reactor, there is no mixing in the direction of flow and complete mixing perpendicular to the direction of flow.

The concentration of reactants varies along the length of the reactor but not in radial direction.

This set up is used to study a non-catalytic homogeneous reaction under ambient condition.

A straight tube type reactor kept horizontally and inclined upward a the outlet from where samples are collected for analysis.

Pressure Regulator, Pressure Gauge and Safety Valve are fitted in the compressed air line.

Rotameters are provided to measure the individual flow of Chemicals.

The flow rate can be adjusted by operating the needle valves provided on respective Rotameter.

The compressed air is used for circulation of feed.

The set up consists of two feed tanks through which two reactants are fed to the reactor.