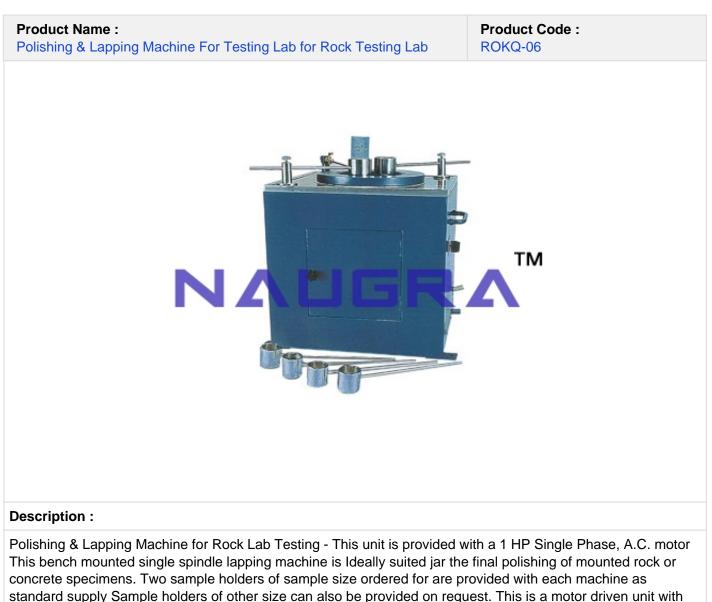

450/500 rpm. A swing-in tap, for continuous water supply during operation is also provided. This unit is operated on Single Phase. 230 V A.C. motor.

Compact table model. 20 cm dia top and Adapter to hold polishing cloth or paste. Sample Holders to accommodate upto NX size Cores. Continuous water feed arrangement during operation. Also Available: