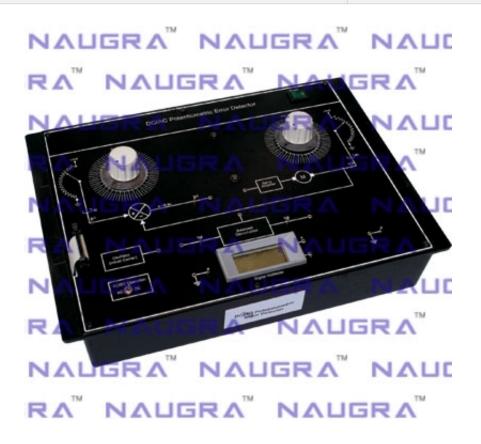

## **Description:**

Potentiometric Error Detector Trainer - Potentiometric Error Detector Trainer - ITT-TR-12 with angular/linear position control system. Which is to provide an output angular position signal which precisely follows the input angular position signal. DC/AC POTENTIOMETRIC ERROR DETECTOR Scientech 2306 provides in-depth study of closed loop & open loop position control system. All the feedback control systems operate from the error signal which is generated by a comparison of the reference and the output. Error detectors perform the crucial task of comparing the reference and output signals. If the inputs and outputs are already in the form of electrical voltages then the error detector is a simple comparator. But in position control system the inputs and outputs are in the form of angular/linear displacement hence these displacement are converted into the analogous electrical voltage by means of potentiometer (3600 SHAFT ROTATION SERVO POT).

DC/AC both operations

High quality 360 shaft rotation servo potentiometer

Phone: +91-0171-2643080, 2601773 Email: sales@naugraexport.com

AC excitation at 800Hz approx (inbuilt Wien bridge oscillator)

Built in balanced demodulator circuit

3.5 digits DVM for carrying measurements

Separate test-points to observe waveforms after each block

Phase reversal of error in AC operation

Closed loop position control system

Self contained and easy to operate