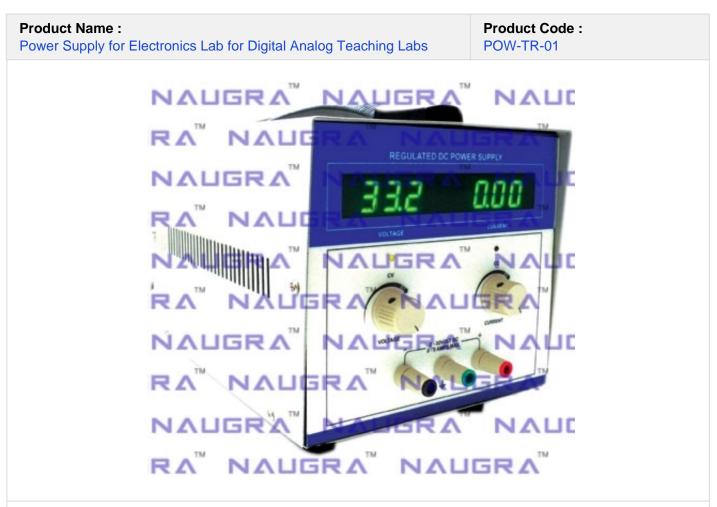

## **Description :**

Power Supply for Electronics Lab - DC Power Supplies are unique since they provide the facility to preset both voltage and current limit desired by the user before DC output is turned on. This avoids damaging the circuit under test. Each variable output has "DC ON" switch and operates in the CV or CC mode. The output is ultra clean with low noise and ripple due to linear regulation technique. All the outputs are protected from short circuits and overheating. These Power Supplies are convection cooled. These attractive compact & feature rich DC Power Supplies not only require minimum bench space. It ensures ruggedness by providing sturdy powder coated metal enclosures.

Output range single/dual variable 0-30 V/2A.

Facility to preset both voltage and current limit desired by the user before DC output is turned on CV/CC indicted by LED's

Automatic overload and short circuit protection.

Two output meters to read Voltage and Current.